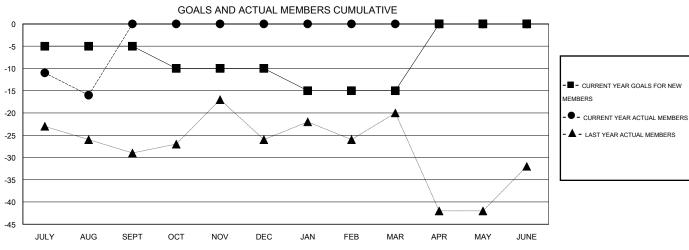

## GOALS AND ACTUAL NEW CLUBS CUMULATIVE

| JULY             | AUG  | SEPT | OCT | NOV                                        | DEC       | JAN      | FEB   | MAR | APR                                    | MAY                 |      | JUNE       |              |  |     |
|------------------|------|------|-----|--------------------------------------------|-----------|----------|-------|-----|----------------------------------------|---------------------|------|------------|--------------|--|-----|
| DROPPED CLUBS: 0 |      |      |     | 11 CLUBS OF 52 ADDED 1 OR MORE NEW MEMBERS |           |          |       |     | GENDER DISTRIBUTION  MALE 944 (70.13%) |                     |      |            |              |  |     |
| DROPPED MEM      | BERS |      |     |                                            |           |          |       |     |                                        |                     | EMA  | ALE        | 402 (29.87%) |  |     |
| DECEASED         |      |      |     | 5                                          | CLICK HER | E EOD HE | ΔΙ ΤΗ |     |                                        |                     |      |            |              |  | 200 |
| CLUB CANCELLED   | )    |      |     | 0                                          | ASSESSME  |          |       |     | FAMI                                   | FAMILY UNIT MEMBERS |      |            | 338          |  |     |
| OTHER            |      |      | 2   | :8                                         |           |          |       |     |                                        | HEAD                | D OF | HOUSEHOLD  | )            |  | 161 |
| TOTAL            |      |      | 3   | 33                                         |           |          |       |     |                                        | NON-                | -HEA | D OF HOUSE | HOLD         |  | 177 |